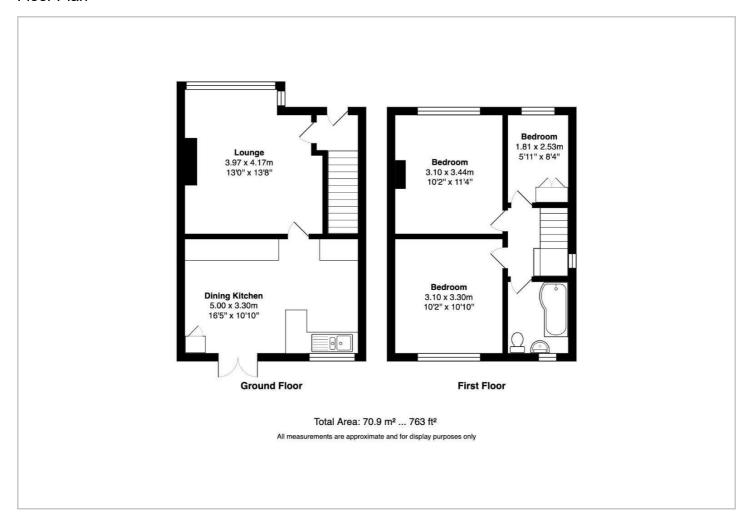

# HUNTERS®

HERE TO GET you THERE



### **Green Lane**

Yeadon, Leeds, LS19 6AW

Asking Price £325,000



Council Tax: C



## 16 Green Lane

Yeadon, Leeds, LS19 6AW

## Asking Price £325,000







Tel: 01132029923









#### Road Map Hybrid Map Terrain Map







#### Floor Plan



#### Viewing

Please contact our Hunters Yeadon Office on 01132029923 if you wish to arrange a viewing appointment for this property or require further information.

#### **Energy Efficiency Graph**



These particulars are intended to give a fair and reliable description of the property but no responsibility for any inaccuracy or error can be accepted and do not constitute an offer or contract. We have not tested any services or appliances (including central heating if fitted) referred to in these particulars and the purchasers are advised to satisfy themselves as to the working order and condition. If a property is unoccupied at any time there may be reconnection charges for any switched off/disconnected or drained services or appliances - All measurements are approximate.

THINKING OF