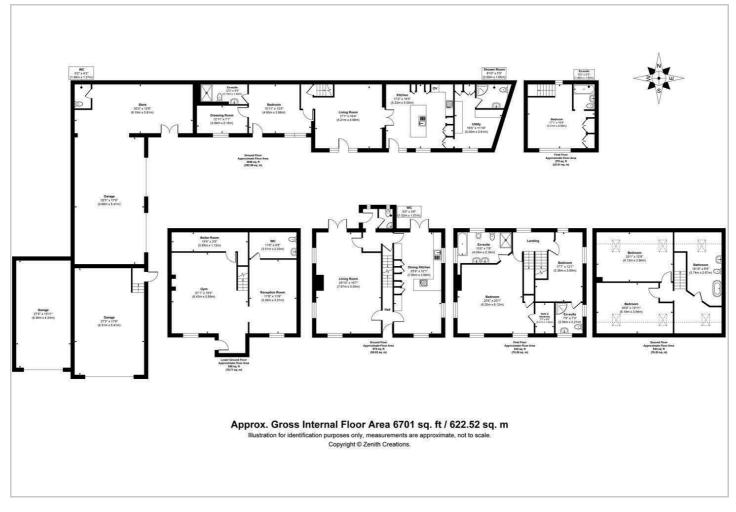

# HUNTERS®

HERE TO GET **you** THERE



Cross Lane Guiseley, Leeds, LS20 9NR

Asking Price £1,400,000

Council Tax: F



## Highfield House Cross Lane Guiseley, Leeds, LS20 9NR

## Asking Price £1,400,000





https://www.hunters.com



#### Floor Plan



#### Viewing

Please contact our Hunters Yeadon Office on 01132029923 if you wish to arrange a viewing appointment for this property or require further information.

### Energy Efficiency Graph



These particulars are intended to give a fair and reliable description of the property but no responsibility for any inaccuracy or error can be accepted and do not constitute an offer or contract. We have not tested any services or appliances (including central heating if fitted) referred to in these particulars and the purchasers are advised to satisfy themselves as to the working order and condition. If a property is unoccupied at any time there may be reconnection charges for any switched off/disconnected or drained services or appliances - All measurements are approximate. **THINKING OF SEL