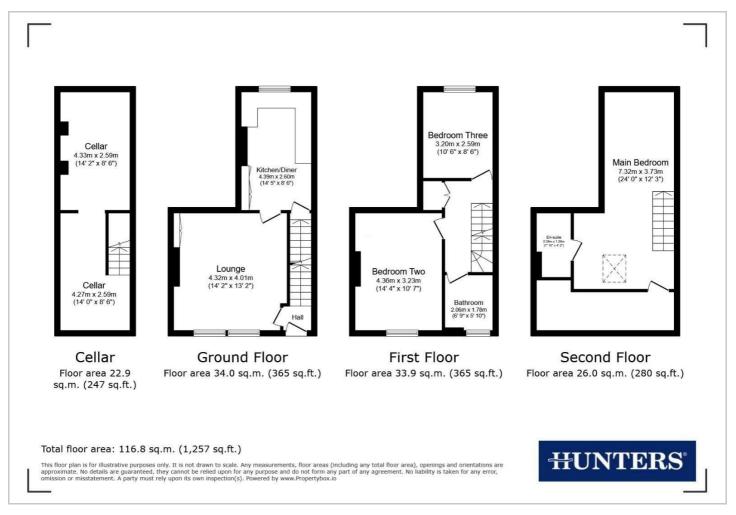

HERE TO GET you there



Quarry Mount Yeadon, Leeds, LS19 7QD

Asking Price £280,000



Council Tax: B



## 2 Quarry Mount Yeadon, Leeds, LS19 7QD

# Asking Price £280,000





٢.

https://www.hunters.com



#### Floor Plan



#### Viewing

Please contact our Hunters Yeadon Office on 01132029923 if you wish to arrange a viewing appointment for this property or require further information.

### Energy Efficiency Graph



These particulars are intended to give a fair and reliable description of the property but no responsibility for any inaccuracy or error can be accepted and do not constitute an offer or contract. We have not tested any services or appliances (including central heating if fitted) referred to in these particulars and the purchasers are advised to satisfy themselves as to the working order and condition. If a property is unoccupied at any time there may be reconnection charges for any switched off/disconnected or drained services or appliances - All measurements are approximate. **THINKING OF SEL