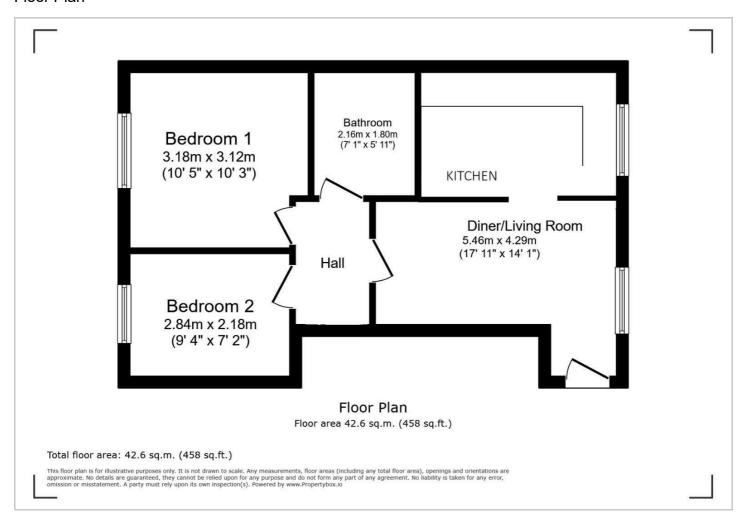

# HUNTERS®

HERE TO GET you THERE



## **Bolton Grange**

Yeadon, Leeds, LS19 7FR

Asking Price £130,000









Council Tax: B



## 3 Bolton Grange

Yeadon, Leeds, LS19 7FR

Asking Price £130,000



Tel: 01132029923



#### Road Map Hybrid Map Terrain Map







#### Floor Plan



#### Viewing

Please contact our Hunters Yeadon Office on 01132029923 if you wish to arrange a viewing appointment for this property or require further information.

### **Energy Efficiency Graph**



These particulars are intended to give a fair and reliable description of the property but no responsibility for any inaccuracy or error can be accepted and do not constitute an offer or contract. We have not tested any services or appliances (including central heating if fitted) referred to in these particulars and the purchasers are advised to satisfy themselves as to the working order and condition. If a property is unoccupied at any time there may be reconnection charges for any switched off/disconnected or drained services or appliances - All measurements are approximate.

THINKING OF