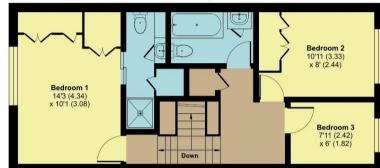

Upstairs, a split level landing leads to a spacious master bedroom with en suite, two additional bedrooms and a contemporary three piece family bathroom.

Externally, the home features a double driveway at the front and gated side access to a private, low maintenance rear garden finished with artificial lawn, flower borders and an enclosed decked seating area.

## Ringlow Park Road, Swinton, Manchester, M27

Approximate Area = 973 sq ft / 90.3 sq m

FIRST FLOOR APPROX FLOOR AREA 44.7 SQ M (482 SQ FT)

APPROX FLOOR AREA 45.6 SQ M (491 SQ FT)

Floor plan produced in accordance with RICS Property Measurement Standards incorporating International Property Measurement Standards (IPMS2 Residential). © nichecom 2025. Produced for Hunters Property Group. REF: 132406