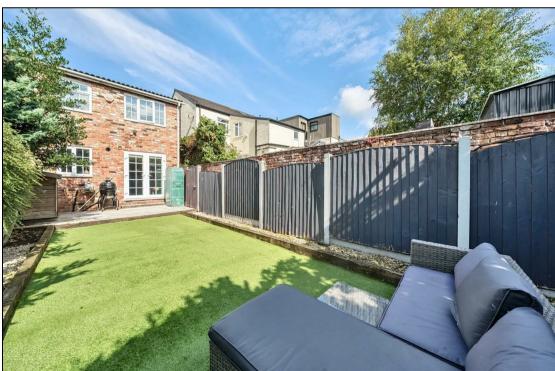

Upstairs, a split level landing leads to a spacious master bedroom with en suite, two additional bedrooms and a contemporary three piece family bathroom.

Externally, the home features a double driveway at the front and gated side access to a private, low maintenance rear garden finished with artificial lawn, flower borders and an enclosed decked seating area.