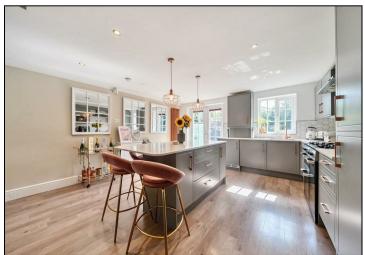

Inside, the home opens into a bright bay fronted lounge with an exposed brick fireplace and a cosy log burner, creating a welcoming atmosphere. To the rear, a stylish open plan kitchen and dining area boasts a central island, integrated appliances and French doors that lead out to the landscaped garden, perfect for both everyday living and entertaining.