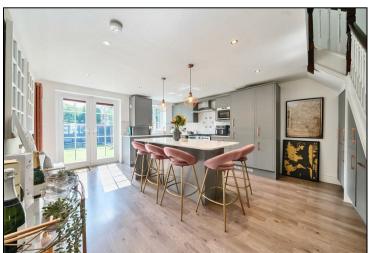

Inside, the home opens into a bright bay fronted lounge with an exposed brick fireplace and a cosy log burner, creating a welcoming atmosphere. To the rear, a stylish open plan kitchen and dining area boasts a central island, integrated appliances and French doors that lead out to the landscaped garden, perfect for both everyday living and entertaining.