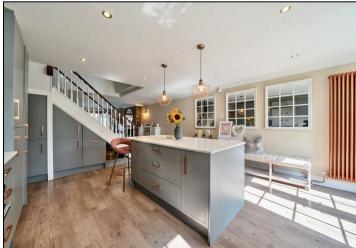

Inside, the home opens into a bright bay fronted lounge with an exposed brick fireplace and a cosy log burner, creating a welcoming atmosphere. To the rear, a stylish open plan kitchen and dining area boasts a central island, integrated appliances and French doors that lead out to the landscaped garden, perfect for both everyday living and entertaining.