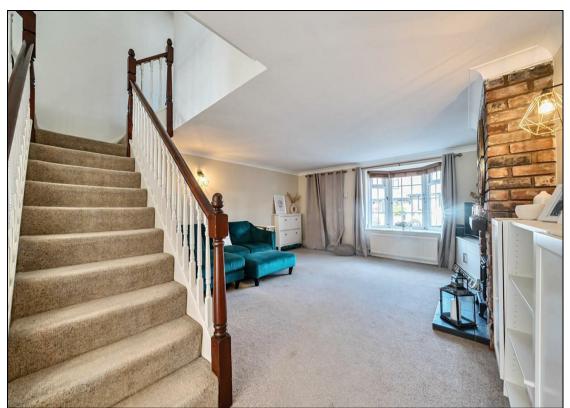

Inside, the home opens into a bright bay fronted lounge with an exposed brick fireplace and a cosy log burner, creating a welcoming atmosphere. To the rear, a stylish open plan kitchen and dining area boasts a central island, integrated appliances and French doors that lead out to the landscaped garden, perfect for both everyday living and entertaining.