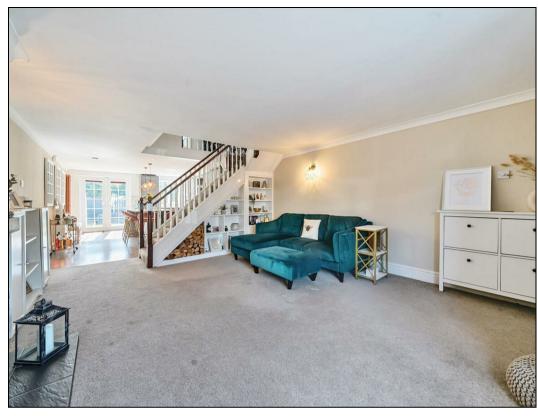

Inside, the home opens into a bright bay fronted lounge with an exposed brick fireplace and a cosy log burner, creating a welcoming atmosphere. To the rear, a stylish open plan kitchen and dining area boasts a central island, integrated appliances and French doors that lead out to the landscaped garden, perfect for both everyday living and entertaining.