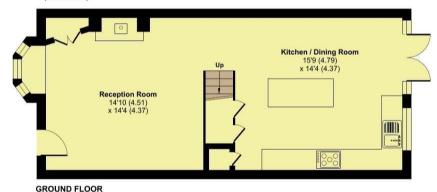

Inside, the home opens into a bright bay fronted lounge with an exposed brick fireplace and a cosy log burner, creating a welcoming atmosphere. To the rear, a stylish open plan kitchen and dining area boasts a central island, integrated appliances and French doors that lead out to the landscaped garden, perfect for both everyday living and entertaining.

## Ringlow Park Road, Swinton, Manchester, M27

Approximate Area = 973 sq ft / 90.3 sq m

FIRST FLOOR APPROX FLOOR AREA 44.7 SQ M (482 SQ FT)

APPROX FLOOR AREA 45.6 SQ M (491 SQ FT)

Floor plan produced in accordance with RICS Property Measurement Standards incorporating International Property Measurement Standards (IPMS2 Residential). © nichecom 2025. Produced for Hunters Property Group. REF: 132406