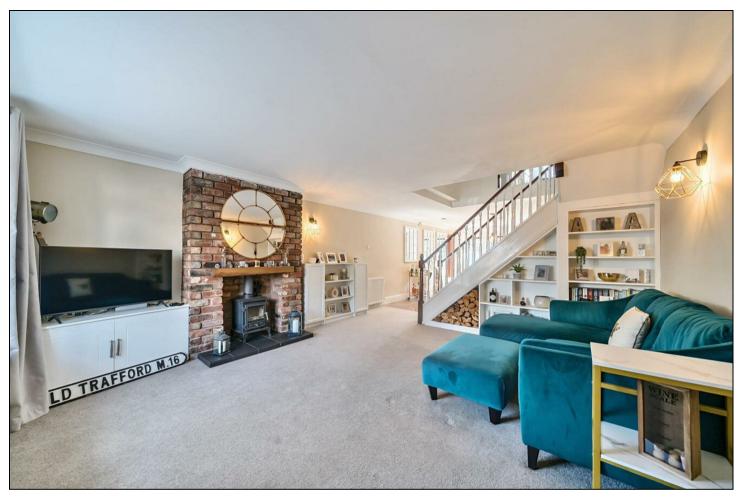

Inside, the home opens into a bright bay fronted lounge with an exposed brick fireplace and a cosy log burner, creating a welcoming atmosphere. To the rear, a stylish open plan kitchen and dining area boasts a central island, integrated appliances and French doors that lead out to the landscaped garden, perfect for both everyday living and entertaining.