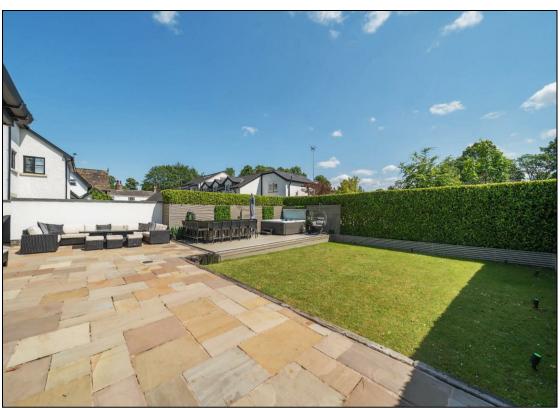

Security and peace of mind are paramount, with a comprehensive CCTV system offering coverage via 11 cameras, full alarm system, and outdoor lighting for added safety and ambience.

Externally, the beautifully landscaped rear garden has been designed with entertaining in mind. A large Indian stone patio leads to a bespoke granite-topped bar, perfect for summer evenings. There's also ample space for a hot tub, neatly manicured lawn, and convenient access to a detached garage with adjacent private parking.