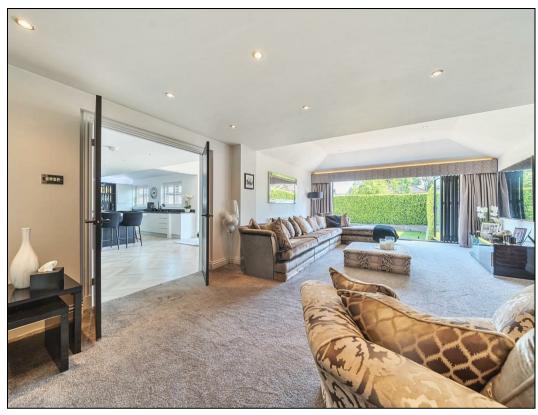

From the moment you enter, the home impresses with its spacious, light-filled entrance hall and flows effortlessly into an expansive open-plan kitchen, dining, and living space. The bespoke kitchen is a true centrepiece, featuring a suite of premium integrated appliances including a duel wine cooler, microwave, large integrated American-style fridge and range cooker, and a contemporary boiling water tap. A separate utility area houses an additional integrated fridge freezer and wine cooler, providing perfect functionality for entertaining.

Security and peace of mind are paramount, with a comprehensive CCTV system offering coverage via 11 cameras, full alarm system, and outdoor lighting for added safety and ambience.

Externally, the beautifully landscaped rear garden has been designed with entertaining in mind. A large Indian stone patio leads to a bespoke granite-topped bar, perfect for summer evenings. There's also ample space for a hot tub, neatly manicured lawn, and convenient access to a detached garage with adjacent private parking.