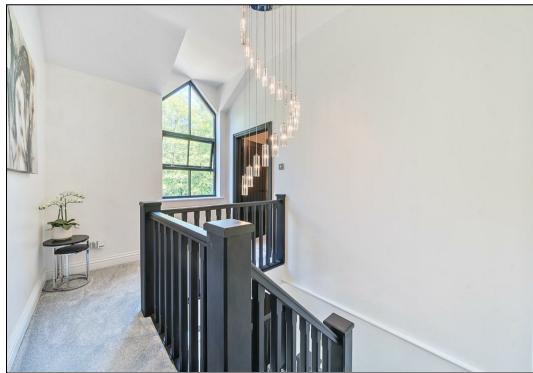

From the moment you enter, the home impresses with its spacious, light-filled entrance hall and flows effortlessly into an expansive open-plan kitchen, dining, and living space. The bespoke kitchen is a true centrepiece, featuring a suite of premium integrated appliances including a duel wine cooler, microwave, large integrated American-style fridge and range cooker, and a contemporary boiling water tap. A separate utility area houses an additional integrated fridge freezer and wine cooler, providing perfect functionality for entertaining.