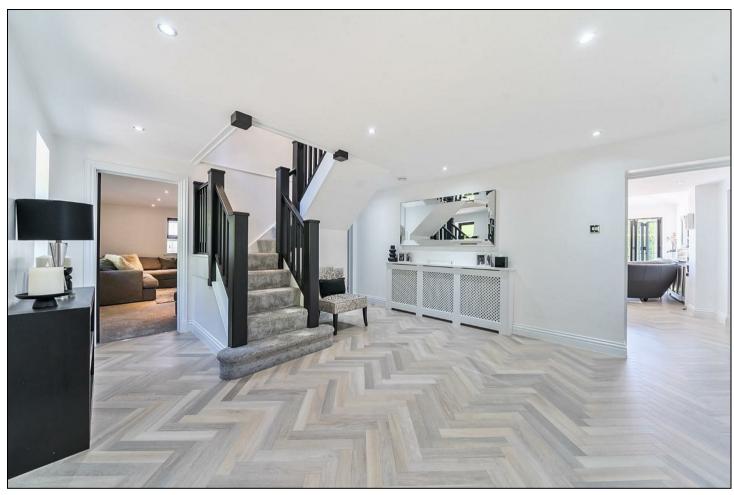

From the moment you enter, the home impresses with its spacious, light-filled entrance hall and flows effortlessly into an expansive open-plan kitchen, dining, and living space. The bespoke kitchen is a true centrepiece, featuring a suite of premium integrated appliances including a duel wine cooler, microwave, large integrated American-style fridge and range cooker, and a contemporary boiling water tap. A separate utility area houses an additional integrated fridge freezer and wine cooler, providing perfect functionality for entertaining.