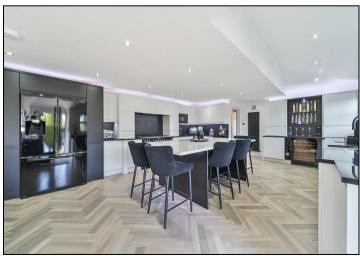

From the moment you enter, the home impresses with its spacious, light-filled entrance hall and flows effortlessly into an expansive open-plan kitchen, dining, and living space. The bespoke kitchen is a true centrepiece, featuring a suite of premium integrated appliances including a duel wine cooler, microwave, large integrated American-style fridge and range cooker, and a contemporary boiling water tap. A separate utility area houses an additional integrated fridge freezer and wine cooler, providing perfect functionality for entertaining.