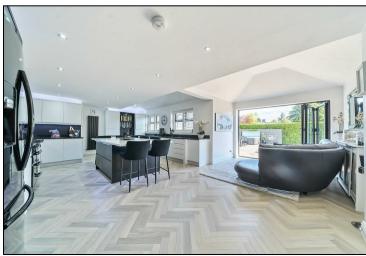

From the moment you enter, the home impresses with its spacious, light-filled entrance hall and flows effortlessly into an expansive open-plan kitchen, dining, and living space. The bespoke kitchen is a true centrepiece, featuring a suite of premium integrated appliances including a duel wine cooler, microwave, large integrated American-style fridge and range cooker, and a contemporary boiling water tap. A separate utility area houses an additional integrated fridge freezer and wine cooler, providing perfect functionality for entertaining.