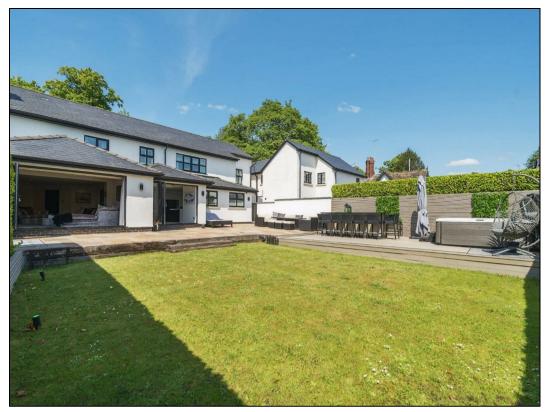

Security and peace of mind are paramount, with a comprehensive CCTV system offering coverage via 11 cameras, full alarm system, and outdoor lighting for added safety and ambience.

Externally, the beautifully landscaped rear garden has been designed with entertaining in mind. A large Indian stone patio leads to a bespoke granite-topped bar, perfect for summer evenings. There's also ample space for a hot tub, neatly manicured lawn, and convenient access to a detached garage with adjacent private parking.