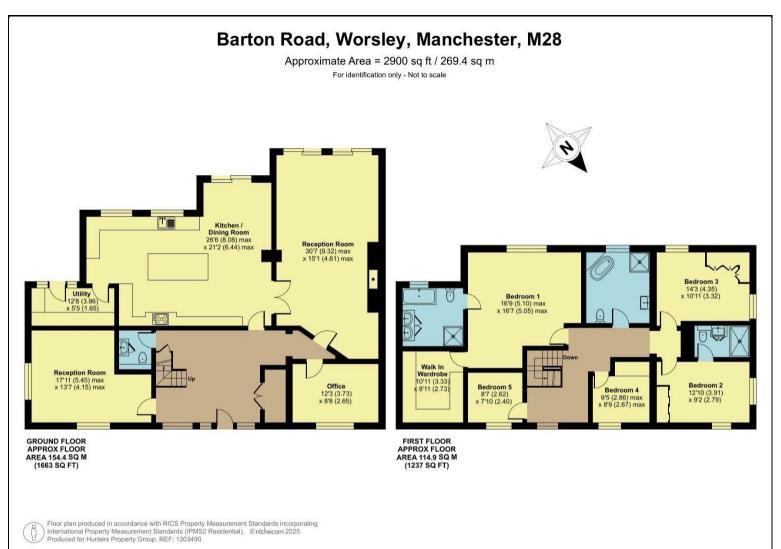

## Barton Road, Worsley, Manchester

£1,450,000

This exceptional five-bedroom detached home, perfectly positioned in the heart of the beautiful and historic Worsley Village. Thoughtfully designed and immaculately maintained, this outstanding family home offers an unparalleled combination of modern luxury, advanced smart technology, and timeless style.

## **KEY FEATURES**

- HEART OF WORSLEY VILLAGE
- LARGE PRIVATE SOUTH FACING REAR
  GARDEN
  - FIVE BEDROOMS
  - THREE BATHROOMS
    - MOVE IN READY
      - NO CHAIN
      - GARAGE
- STUNNING VIEWS OF THE BRIDGEWATER
  CANAL
- OPEN PLAN KITCHEN/DINING/LIVING AREA
  - FREEHOLD