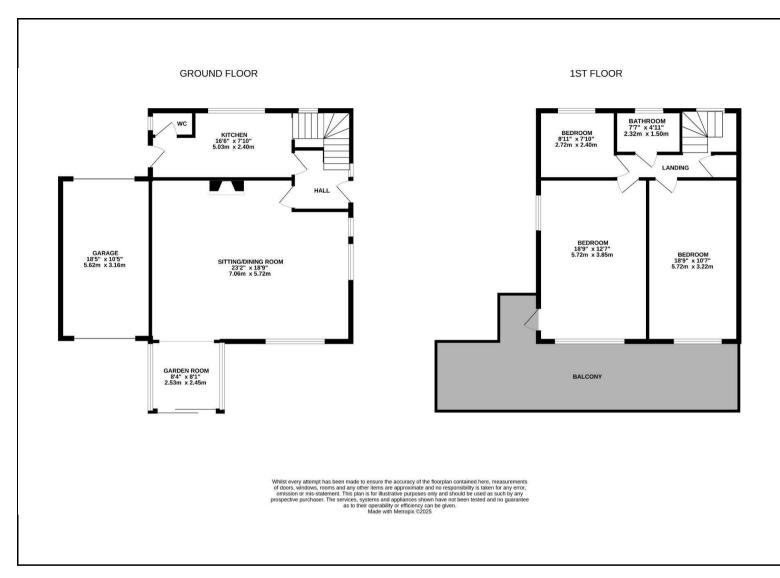

## Asking Price £350,000

This charming detached house situated in Coast Drive in Greatstone, offers a unique opportunity for those seeking a coastal retreat the property boasts three well-proportioned bedrooms, making it ideal for families or those wishing to accommodate guests.

The heart of the home is a welcoming reception room, perfect for relaxation or entertaining. With two bathrooms, morning routines will be a breeze, ensuring convenience for all residents. The property also features parking for two vehicles and a garage, providing ample space for your cars or visitors.