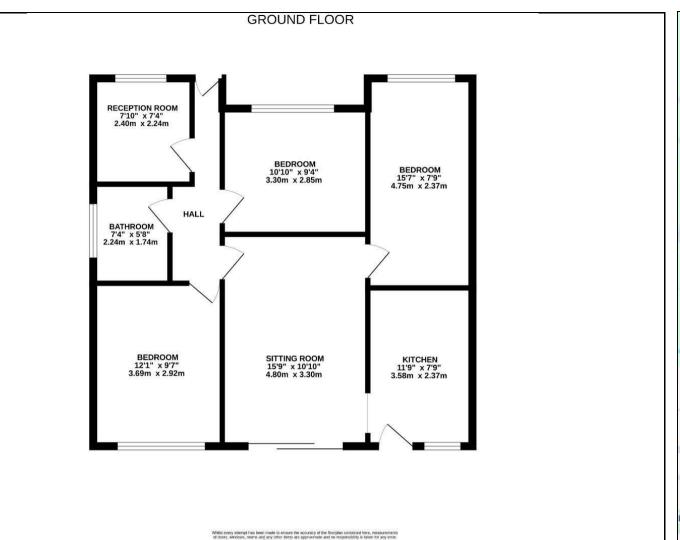

## Asking Price £325,000

Nestled in Sycamore Close in Lydd, this charming semi-detached bungalow offers a delightful opportunity for those seeking a comfortable and convenient home. the property features three well-proportioned double bedrooms, making it ideal for families or those looking to downsize without compromising on space.

The bungalow boasts a spacious reception room, perfect for entertaining guests or enjoying quiet evenings in. The well-appointed bathroom caters to all your needs, ensuring a practical yet stylish living experience. This property combines classic charm with modern potential, allowing you to add your personal touch.

## **KEY FEATURES**

- THREE BEDROOMS
- SEMI DETATCHED BUNGALOW
- LARGE DRIVEWAY UP TO 4 CARS
  - PRIME LOCATION
  - REAR LOGCABIN
  - SPACIOUS LIVING ROOM
    - LARGE GARDEN

156a High Street, Hythe, Kent, CT21 6JU I 01303 261557 hythe@hunters.com I www.hunters.com