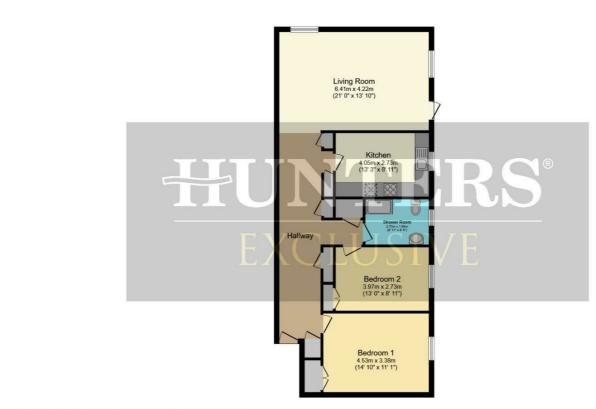

#### Floor Plan

Total floor area 96.3 sq.m. (1,036 sq.ft.) approx

This floor plan is for illustrative purposes only. It is not drawn to scale. Any measurements, floor areas (including any total floor area), openings and orientation are approximate. No details are guaranteed, they cannot be relied upon for any purpose and they do not form part of any agreement. No liability is taken for any error, omission or misstatement. A party must rely upon its own inspection(s). Powered by www.focalagent.com