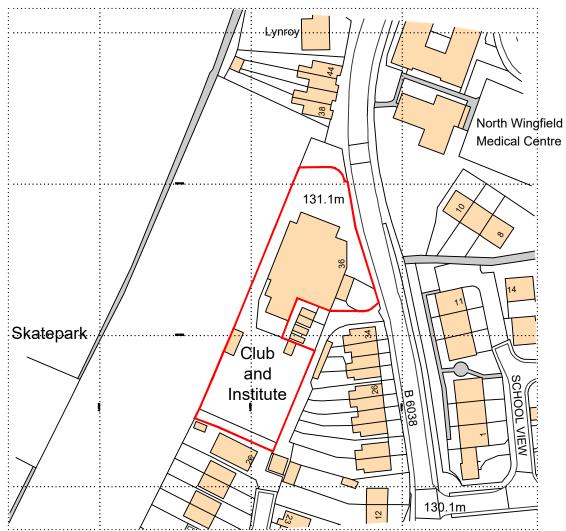

## No. Date Description Checked By CLIENT

DEVELOPMENT AT FORMER WMC, NORTH WINGFIELD

SITE LOCATION PLAN

PLANNING APPROVAL

CHECKED NJT

TAYLOR HOLMWOOD

REV

DRAWING NUMBER

A(90)-01

WOODLEIGH MOTOR

SALES

PROJECT

TITLE

DRAWING STATUS

DRAWN NJT

JOB NO.

23-003

SCALE 1:1250 @ A3 DATE MARCH 2023