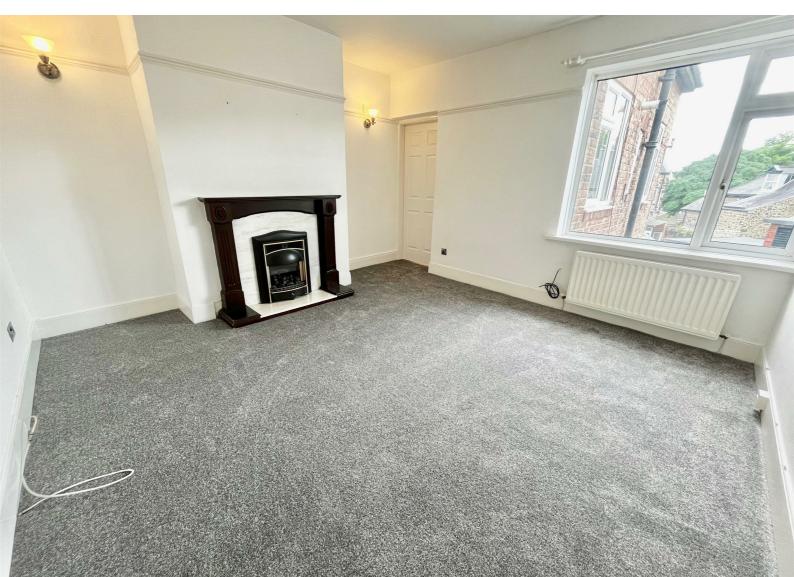

#### LOUNGE

Located to the rear of the property and having a feature fire place with electric fire, wall lights, picture rail, central heating radiator and UPVC window. Internal door leading to the kitchen.