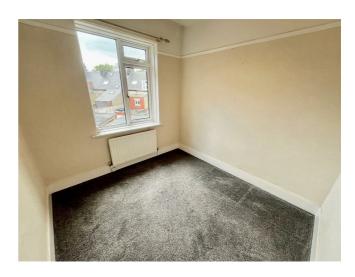

### **BEDROOM ONE**

UPVC window and central heating radiator.

#### **BEDROOM TWO**

Located to the rear and having a UPVC window and central heating radiator.

## BEDROOM THREE

UPVC overlooking the front elevation, central heating radiator and UPVC window.

EXTERNAL There is a private yard to the rear with under stair storage and gated access. DISCLAIMER LETTINGS