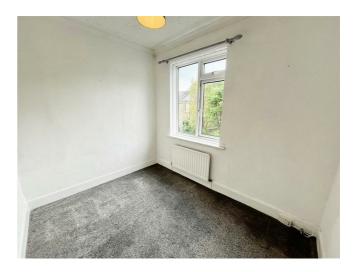

### **BEDROOM ONE**

UPVC window and central heating radiator.

#### **BEDROOM TWO**

Located to the rear and having a UPVC window and central heating radiator.

## BEDROOM THREE

UPVC overlooking the front elevation, central heating radiator and UPVC window.

EXTERNAL There is a private yard to the rear with under stair storage and gated access. DISCLAIMER LETTINGS