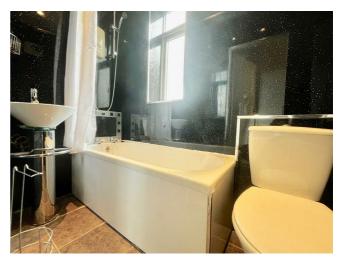

#### BATHROOM

Modern white suite comprising of a panelled bath with shower over, modern hand wash basin with mixer tap, UPVC window, black sparkle cladding and central heating. radiator