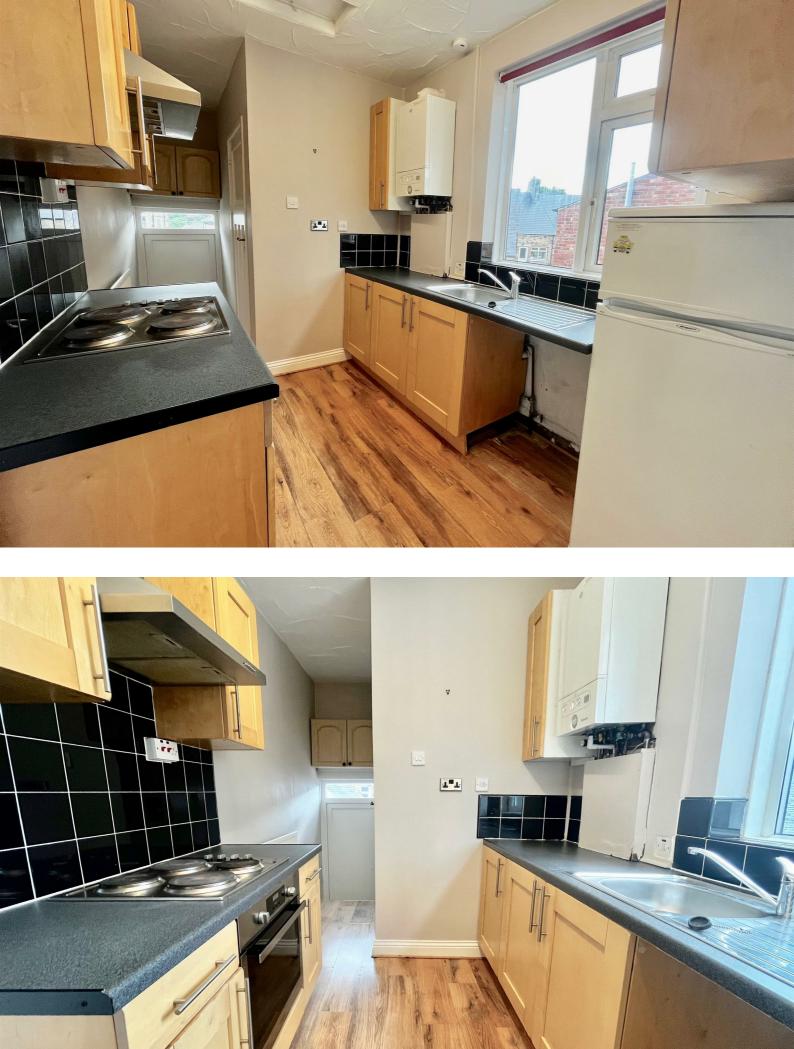

#### **KITCHEN**

Birch coloured wall and floor units, integral stainless steel sink unit with mixer tap, wall mounted central heating boiler, electric oven and hob, UPVC window, part tiled, cooker hood, laminate flooring, central heating radiator, internal door to bathroom and exit out to the rear.