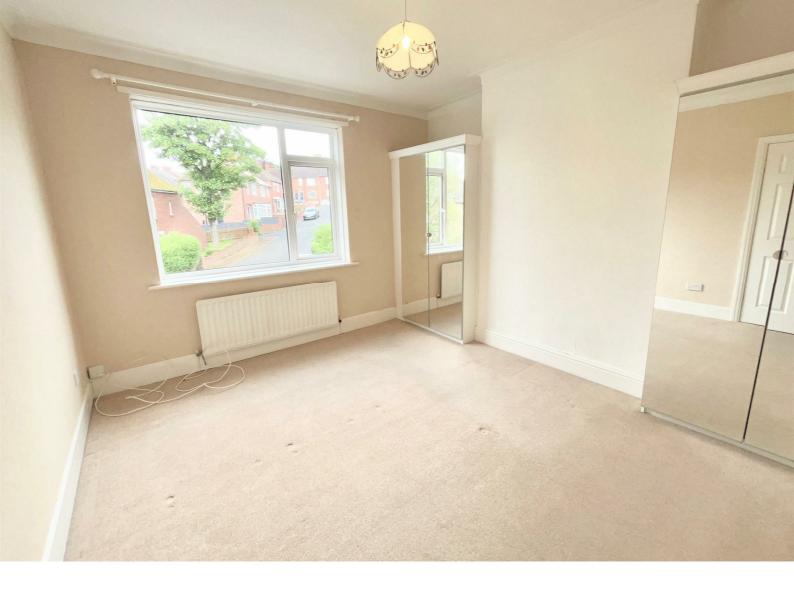

### **BEDROOM ONE**

UPVC window and central heating radiator.

#### **BEDROOM TWO**

Located to the rear and having a UPVC window and central heating radiator.

## BEDROOM THREE

UPVC overlooking the front elevation, central heating radiator and UPVC window.

EXTERNAL There is a private yard to the rear with under stair storage and gated access. DISCLAIMER LETTINGS