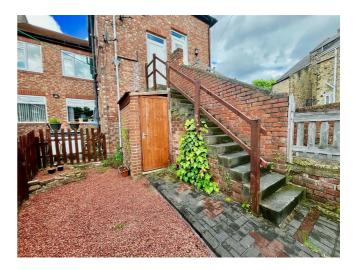

## BEDROOM THREE

UPVC overlooking the front elevation, central heating radiator and UPVC window.

EXTERNAL There is a private yard to the rear with under stair storage and gated access. DISCLAIMER LETTINGS