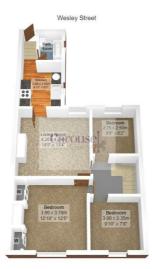

# Key features

- UPSTAIRS FLAT
- THREE BEDROOMS
- PRIVATE REAR YARD
- UNFURNISHED
- CENTRAL LOCATION
- IDEAL FOR LOCAL AMENITIES
- GOOD DECORATIVE ORDER
- AVAILABLE NOW TO VIEW
- REAR FACING LOUNGE
- MODERN KITCHEN AND BATHROOM

Welcome to Wesley Street, Low Fell, Gateshead - a charming location that offers the perfect blend of convenience and comfort. This upper flat apartment boasts three cosy bedrooms, ideal for a growing family or those in need of extra space.

## ENTRANCE

Stairs leading to the first floor landing, store cupboard and loft access.

#### LOUNGE

Located to the rear of the property and having a feature fire place with electric fire, wall lights, picture rail, central heating radiator and UPVC window. Internal door leading to the kitchen.

#### **KITCHEN**

Birch coloured wall and floor units, integral stainless steel sink unit with mixer tap, wall mounted central heating boiler, electric oven and hob, UPVC window, part tiled, cooker hood, laminate flooring, central heating radiator, internal door to bathroom and exit out to the rear.

#### BATHROOM

Modern white suite comprising of a panelled bath with shower over, modern hand wash basin with mixer tap, UPVC window, black sparkle cladding and central heating. radiator

### **BEDROOM ONE**

UPVC window and central heating radiator.

#### **BEDROOM TWO**

Located to the rear and having a UPVC window and central heating radiator.

## BEDROOM THREE

UPVC overlooking the front elevation, central heating radiator and UPVC window.

EXTERNAL There is a private yard to the rear with under stair storage and gated access. DISCLAIMER LETTINGS

Total Area: 66.8 m<sup>2</sup> ... 719 ft<sup>2</sup> All measurements are approximate and for display purposes only

212 High Street Gateshead Tyne And Wear NE8 1AQ 0191 500 8 500 info@carouselestateagents.com https://www.carouselestateagents.com