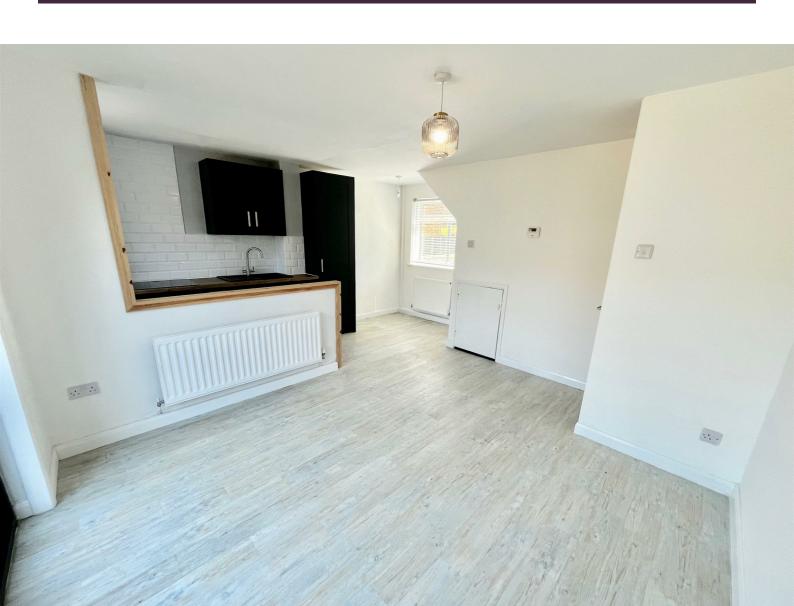

The open-plan lounge and kitchen create a welcoming atmosphere, perfect for both relaxation and entertaining. The modern bathroom adds a touch of contemporary style, ensuring that all your needs are met in this lovely abode.

**ENTRANCE HALL** 

LOUNGE/KITCHEN

16'1 x 15'7

LANDING

BEDROOM

12'7 x 10'5

BATHROOM

7'11 x 5