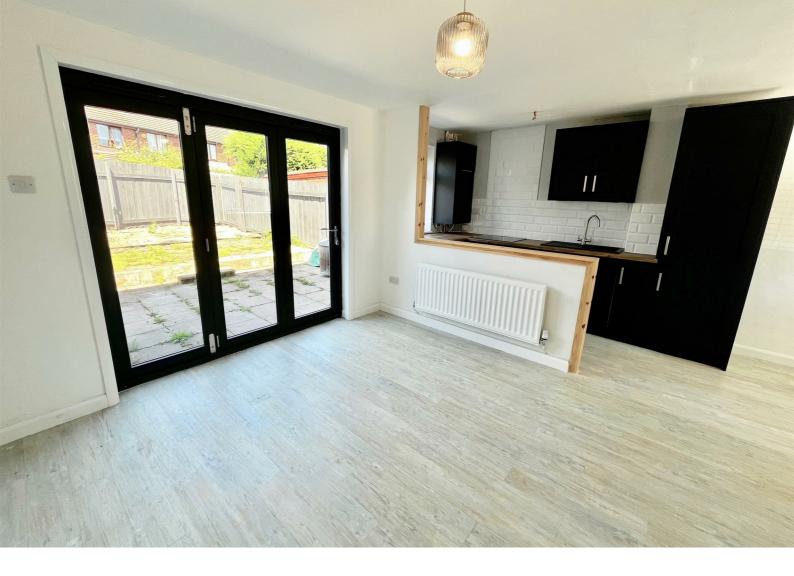

The open-plan lounge and kitchen create a welcoming atmosphere, perfect for both relaxation and entertaining. The modern bathroom adds a touch of contemporary style, ensuring that all your needs are met in this lovely abode.

**ENTRANCE HALL** 

LOUNGE/KITCHEN

16'1 x 15'7

LANDING

BEDROOM

12'7 x 10'5

BATHROOM

7'11 x 5