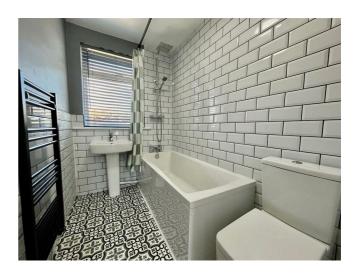

The open-plan lounge and kitchen create a welcoming atmosphere, perfect for both relaxation and entertaining. The modern bathroom adds a touch of contemporary style, ensuring that all your needs are met in this lovely abode.

**ENTRANCE HALL** 

LOUNGE/KITCHEN

16'1 x 15'7

LANDING

BEDROOM

12'7 x 10'5

BATHROOM

7'11 x 5