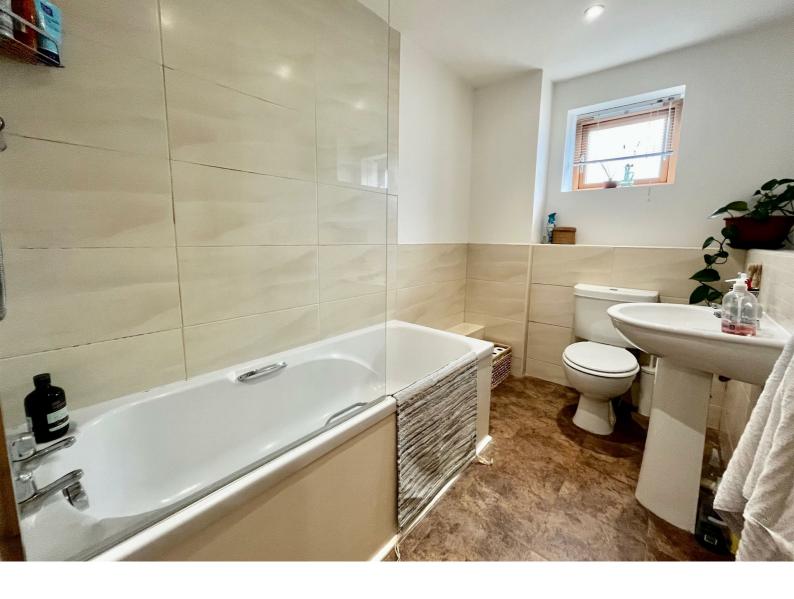

Friars Wharf apartments have a great location on The Riverside Gateshead. The apartments have been built to a high specification and The Building won awards with RICS & Northern LABC. The apartment has triple glazing and under floor central heating and has a great Energy Efficiency rating. Offered on a furnished basis the apartment has the benefit of a secure entrance and comprises of spacious hall, open plan lounge, dining room, fitted kitchen with appliances, bathroom with shower and double bedroom. The property has a allocated car parking with barrier entry. Viewing comes highly recommended.

**COMMUNAL ENTRANCE** 

ENTRANCE HALL

LOUNGE AREA 18'11" x 12'0"

KITCHEN/DINING AREA

8 x 8'11

BEDROOM

12'11 x 6'11"

BATHROOM

8'11" x 6'0"

**EXTERNAL & PARKING** 

DISCLAIMER LETTINGS

WE REQUIRE

One month's rent in advance = £650

One month's rent as a damage deposit = £650

To hold this property from other viewings while references are carried out, we require one weeks rent as a holding deposit.