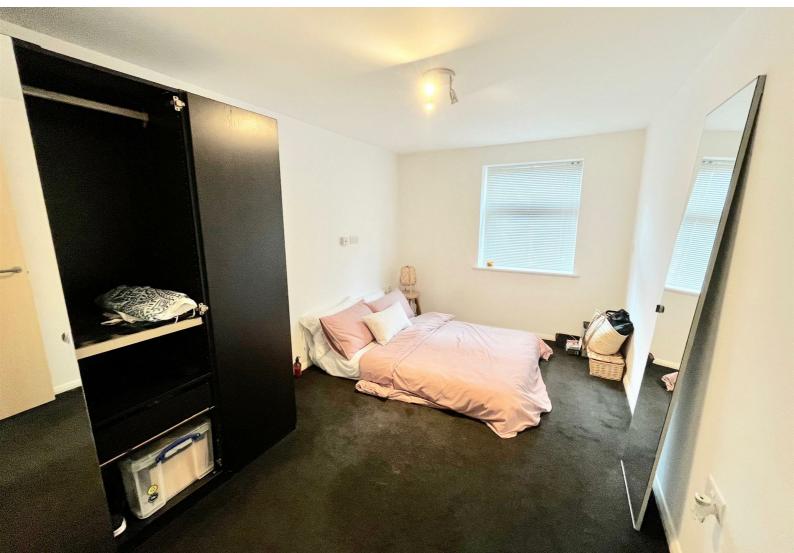

Friars Wharf apartments have a great location on The Riverside Gateshead. The apartments have been built to a high specification and The Building won awards with RICS & Northern LABC. The apartment has triple glazing and under floor central heating and has a great Energy Efficiency rating. Offered on a furnished basis the apartment has the benefit of a secure entrance and comprises of spacious hall, open plan lounge, dining room, fitted kitchen with appliances, bathroom with shower and double bedroom. The property has a allocated car parking with barrier entry. Viewing comes highly recommended.

**COMMUNAL ENTRANCE** 

ENTRANCE HALL

LOUNGE AREA 18'11" x 12'0"

KITCHEN/DINING AREA

8 x 8'11

BEDROOM

12'11 x 6'11"

BATHROOM