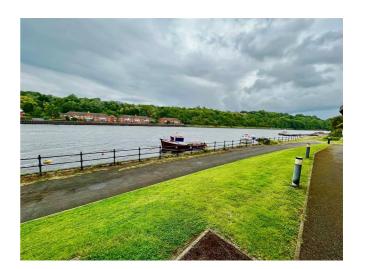

Friars Wharf apartments have a great location on The Riverside Gateshead. The apartments have been built to a high specification and The Building won awards with RICS & Northern LABC. The apartment has triple glazing and under floor central heating and has a great Energy Efficiency rating. Offered on a furnished basis the apartment has the benefit of a secure entrance and comprises of spacious hall, open plan lounge, dining room, fitted kitchen with appliances, bathroom with shower and double bedroom. The property has a allocated car parking with barrier entry. Viewing comes highly recommended.