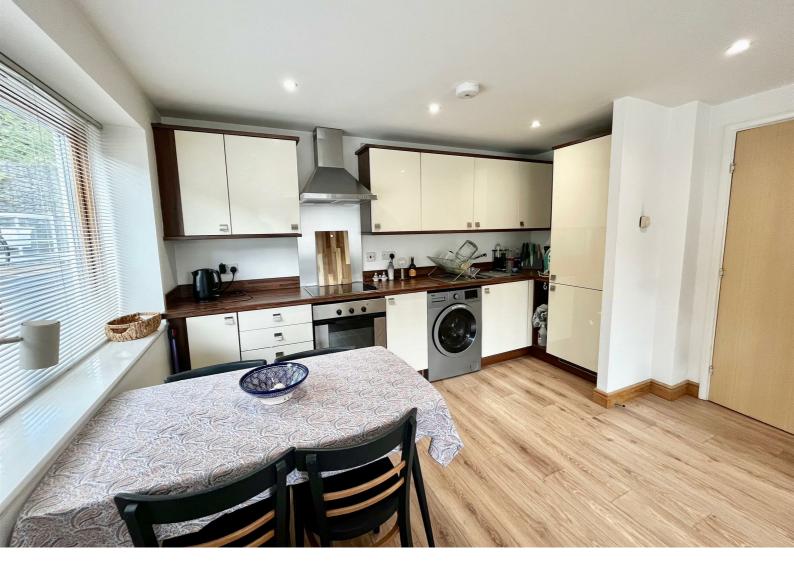

Friars Wharf apartments have a great location on The Riverside Gateshead. The apartments have been built to a high specification and The Building won awards with RICS & Northern LABC. The apartment has triple glazing and under floor central heating and has a great Energy Efficiency rating. Offered on a furnished basis the apartment has the benefit of a secure entrance and comprises of spacious hall, open plan lounge, dining room, fitted kitchen with appliances, bathroom with shower and double bedroom. The property has a allocated car parking with barrier entry. Viewing comes highly recommended.

**COMMUNAL ENTRANCE** 

ENTRANCE HALL

LOUNGE AREA 18'11" x 12'0"

KITCHEN/DINING AREA

8 x 8'11

BEDROOM

12'11 x 6'11"

BATHROOM