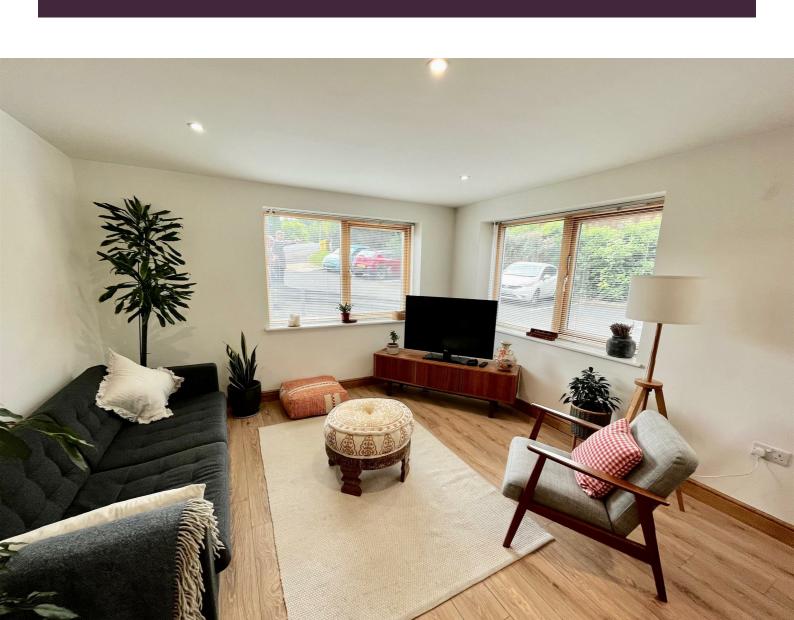

Friars Wharf apartments have a great location on The Riverside Gateshead. The apartments have been built to a high specification and The Building won awards with RICS & Northern LABC. The apartment has triple glazing and under floor central heating and has a great Energy Efficiency rating. Offered on a furnished basis the apartment has the benefit of a secure entrance and comprises of spacious hall, open plan lounge, dining room, fitted kitchen with appliances, bathroom with shower and double bedroom. The property has a allocated car parking with barrier entry. Viewing comes highly recommended.

**COMMUNAL ENTRANCE** 

ENTRANCE HALL

LOUNGE AREA 18'11" x 12'0"

KITCHEN/DINING AREA

8 x 8'11

BEDROOM

12'11 x 6'11"

BATHROOM