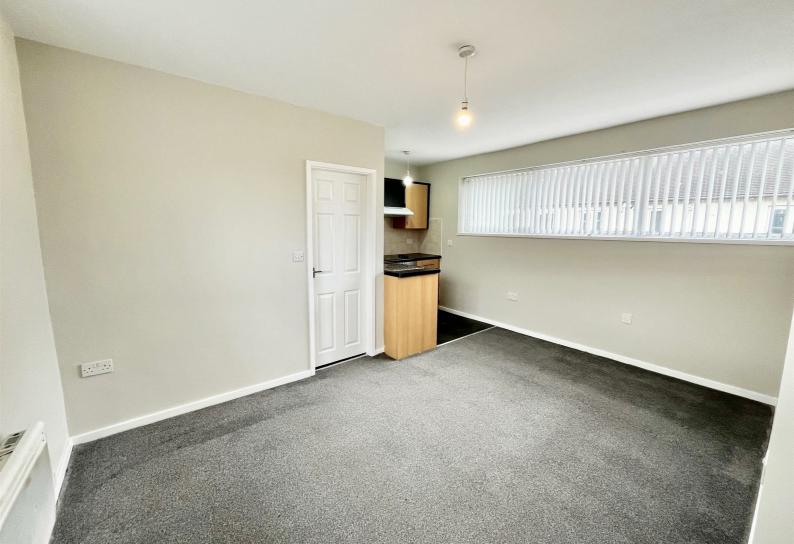

## **ENTRANCE HALL**

LOUNGE AREA 15'0" x 12'0"

**KITCHEN** 

8'7" x 7'0"

## UTILITY AREA

Having a worktop with plumbing for automatic washing machine.