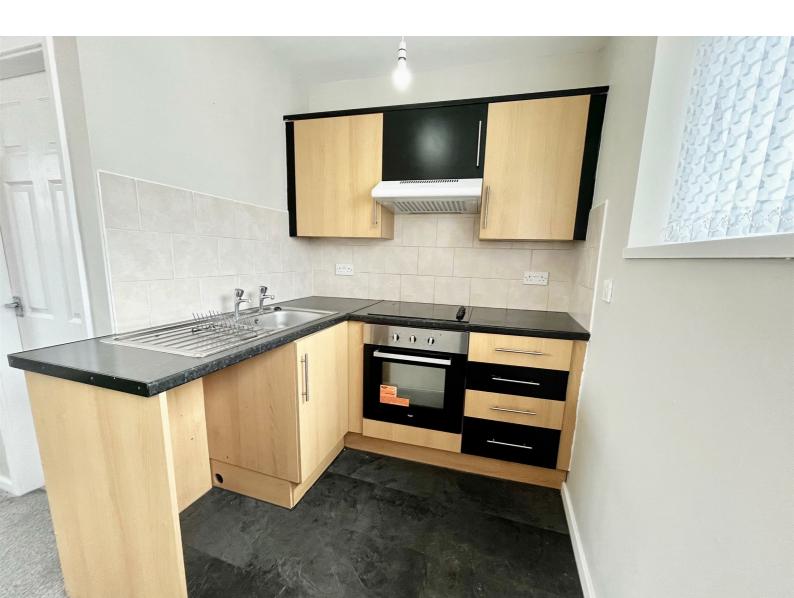

## **ENTRANCE HALL**

LOUNGE AREA 15'0" x 12'0"

**KITCHEN** 

8'7" x 7'0"

## UTILITY AREA

Having a worktop with plumbing for automatic washing machine.