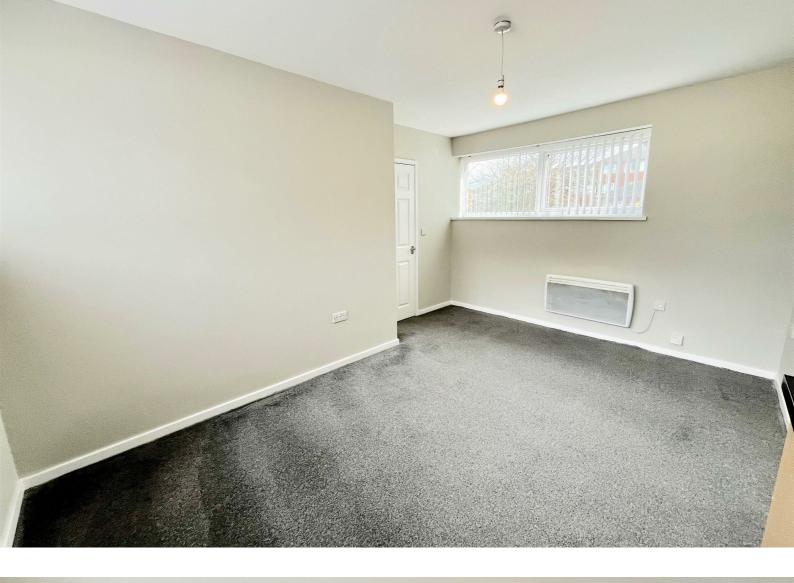

lovely one bedroom apartment located at Fife Street, Gateshead. The property has its own entrance with stairs leading to the first floor, hall leading to open plan lounge/kitchen, utility area, shower room and double bedroom. The property has neutral and modern decor throughout. The property is in a great location, close to local shops, bus routes and ideal for walking to Gateshead Town Centre. Immediately available.







## **ENTRANCE HALL**

LOUNGE AREA 15'0" x 12'0"

**KITCHEN** 

8'7" x 7'0"

## UTILITY AREA

Having a worktop with plumbing for automatic washing machine.

### BEDROOM

With UPVC window and radiator.

## SHOWER ROOM

Step in shower enclosure with electric shower, pedestal wash basin, low level w.c, tiling to the walls and UPVC window.

DISCLAIMER LETTINGS WE REQUIRE









One month's rent in advance = £550 One month's rent as a damage deposit = £550

To hold this property from other viewings while references are carried out, we require one weeks rent as a holding deposit.

The particulars on these properties are set out as a general guidance for intended for tenants contracts The Agent has not tested any apparatus, equipment, fixtures and fittings or services and so cannot verify that they are in working order or fit for the purpose. Tenants should not rely on them as statements of fact but must satisfy themselves by inspection or otherwise as to the correctness of each of them. Items shown in photographs are NOT included unless specifically mentioned within the particulars. Measurements have been taken using a laser distance meter and may be subject